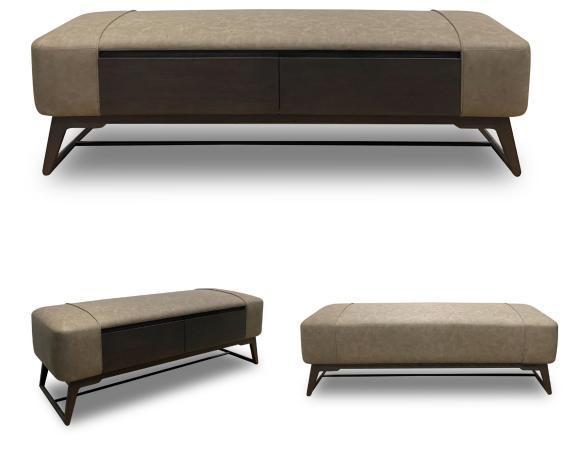

## EDGECOMBE FURNITURE

THE JEREMIAH BENCH MODEL: BNH-46965

| PRODUCT SPECIFICATIONS:                                                                                                              | DIMENSIONS:                    |
|--------------------------------------------------------------------------------------------------------------------------------------|--------------------------------|
| <ul> <li>Tightly upholstered seat with double needle stiching at<br/>perimeter and welt details</li> </ul>                           | Overall: 62" W X 20" D X 19" H |
| <ul> <li>Featuring two drawers with wood face and finger pulls</li> <li>Solid wood tapered legs, apron, and metal tubular</li> </ul> | Seat Height:19"Seat Depth:20"  |
| stretcher<br>- Teflon glides                                                                                                         | COM Yardage: 3.5 YARDS         |