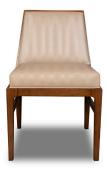

# EDGECOMBE FURNITURE

\*FOR RECORD ONLY\*

NOVE IN EQUESTRIAN TAUPE

### MODEL: 5325-32861 SPEC #: X-211 SCHEME: HONED & WEAVE SCHEMES

#### PRODUCT SPECIFICATIONS:

- Tightly upholstered box back and seat
- Solid wood frame, side stretchers, and tapered wood legs
- Self-welt on perimeter inside and outside back
- Nylon glides

## DIMENSIONS:

Overall: 19" W X 24.5" D X 31" H

Seat Height: 19" Seat Depth: 18.5"