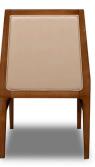

# EDGECOMBE FURNITURE

\*FOR RECORD ONLY\*

NOVE IN EQUESTRIAN TAUPE

### MODEL: 5325-32861 SPEC #: X-211 SCHEME: HONED & WEAVE SCHEMES

#### PRODUCT SPECIFICATIONS:

- Tightly upholstered box back and seat
- Solid wood frame, side stretchers, and tapered wood legs
- Self-welt on perimeter inside and outside back
- Nylon glides

## DIMENSIONS:

Overall: 19" W X 24.5" D X 31" H

Seat Height: 19" Seat Depth: 18.5"