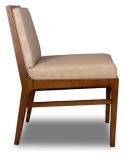

# EDGECOMBE FURNITURE

\*FOR RECORD ONLY\*

NOVE IN EQUESTRIAN TAUPE

### MODEL: 5325-32861 SPEC #: X-211 SCHEME: HONED & WEAVE SCHEMES

#### PRODUCT SPECIFICATIONS:

- Tightly upholstered box back and seat
- Solid wood frame, side stretchers, and tapered wood legs
- Self-welt on perimeter inside and outside back
- Nylon glides

## DIMENSIONS:

Overall: 19" W X 24.5" D X 31" H

Seat Height: 19" Seat Depth: 18.5"