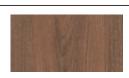

**DIMENSIONS:** 

Overall: 325" W X 48.25" D X 36" H

Seat Height: 19.25" Seat Depth: 19.5"

FABRIC: FINISH:

SWAVELLE NUVTEX COLONIAL BASIL

FORMICA SMOKED KNOTTY ASH 6440