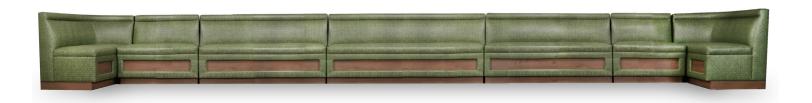

## EDGECOMBE FURNITURE

\*SIGN OFF REQUIRED FOR ORDER PROCESSING\*

MODEL: 42470-36-66-66-66-36-40

SPEC #: BR-307

SCHEME: FAIRFIELD INN MODERN CALM

## PRODUCT SPECIFICATIONS:

- 7 piece banquette

- Tight upholstered inside back with (1) horizontal channel and tight upholstered seat with padded sinuous springs and self welt
- Featuring 2 exposed wood fillers with L-brackets and hardware to attach to wall at each section
- Metal ganging device attached to each section
- Exposed laminate rectangle panel at the front apron
- Recessed laminate plinth base
- Nylon glides

**DIMENSIONS:** 

Overall: 325" W X 48.25" D X 36" H

Seat Height: 19.25" Seat Depth: 19.5"

FABRIC: FINISH:

SWAVELLE NUVTEX COLONIAL BASIL

FORMICA SMOKED KNOTTY ASH 6440