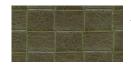

**DIMENSIONS:** 

Overall: 325" W X 48.25" D X 36" H

Seat Height: 19.25" Seat Depth: 19.5"

FABRIC: FINISH:

SWAVELLE NUVTEX COLONIAL BASIL

FORMICA SMOKED KNOTTY ASH 6440