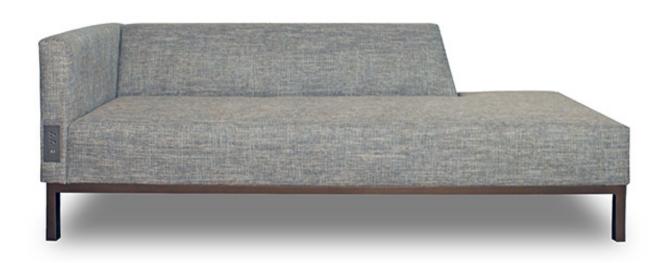

## EDGECOMBE FURNITURE

\*SIGN OFF REQUIRED FOR HANDING\*

MODEL: 29020 SPEC #: LM-200L

SCHEME: TOWNEPLACE SUITES REAL LIVING PUBLIC AREA

## DIMENSIONS:

- Fully upholstered chaise with power unit in left arm
- Chaise featuring a tightly upholstered back and seat with a waterfall edge profile
- Legrand RDZNI10 power unit with 3-prong outlets, USB ports, 10' power cord and stain finish faceplate
- Featuring 1.5" square tubular metal apron and legs with powdercoat finish
- Nylon glides

Overall: 84" W X 30" D X 30" H

Seat Depth: 22" Seat Height: 17"

Arm Height: 30"

- Hylon glides

FABRICS: FINISH::

PKAUFMANN NEW AMSTER-DAM LAKESIDE

TO MATCH TIGER DRYLAC LIGHT BRONZE 049/66230 BROWN C33