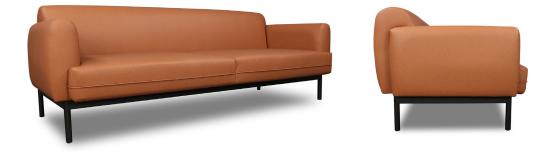

## MODEL: 18750 SPEC #: LM-200 SCHEME: STUDIO RES MAKE IT YOUR OWN INTERIOR

| PRODUCT SPECIFICATIONS:                                                          | DIMENSIONS:                    |
|----------------------------------------------------------------------------------|--------------------------------|
| <ul> <li>Tightly upholstered back and seat with<br/>central breakline</li> </ul> | Overall: 87" W X 35" D X 31" H |
| - Featuring a horizontal welt at seat cushion                                    | Seat Height: 17"               |
| face                                                                             | Seat Depth: 23"                |
| - Featuring metal base with round tubular legs<br>- Nylon glides                 | Arm Height: 26"                |

FABRIC:

RICHLOOM KEBBELL SADDLE - C FINSIH:

MATTE BLACK POWDER COAT

1.252.689.6847 | EDGECOMBE.COM