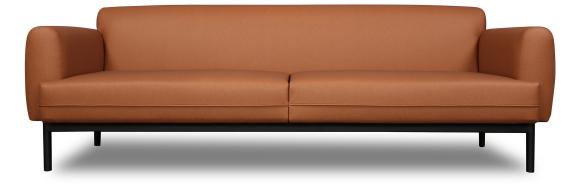

## MODEL: 18750 SPEC #: LM-200 SCHEME: STUDIO RES MAKE IT YOUR OWN INTERIOR

| PRODUCT SPECIFICATIONS:                                                          | DIMENSIONS:                    |
|----------------------------------------------------------------------------------|--------------------------------|
| <ul> <li>Tightly upholstered back and seat with<br/>central breakline</li> </ul> | Overall: 87" W X 35" D X 31" H |
| - Featuring a horizontal welt at seat cushion                                    | Seat Height: 17"               |
| face                                                                             | Seat Depth: 23"                |
| - Featuring metal base with round tubular legs<br>- Nylon glides                 | Arm Height: 26"                |

FABRIC:

RICHLOOM KEBBELL SADDLE - C FINSIH:

MATTE BLACK POWDER COAT

1.252.689.6847 | EDGECOMBE.COM