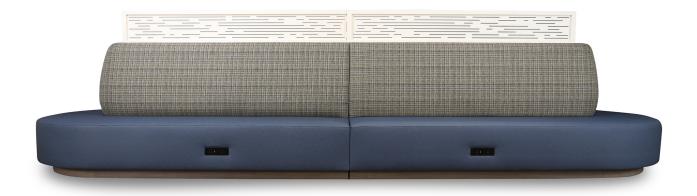

### MODEL: 43265 SPEC #: PA-100 SCHEMES: 3.2 GENERATION DYNAMIC

| PRODUCT SPECIFICATIONS:                                                                                                                       | DIMENSIONS:                 |                      |  |
|-----------------------------------------------------------------------------------------------------------------------------------------------|-----------------------------|----------------------|--|
| - Two- piece banquette with decorative screen                                                                                                 | Overall: 198" W             | W X 52" D X 55.25" H |  |
| <ul> <li>Tightly upholstered back and box seat</li> </ul>                                                                                     |                             |                      |  |
| <ul> <li>Featuring a 12"H laser cut decorative metal screen<br/>panel with white powdercoat finish</li> </ul>                                 | Seat Height:<br>Seat Depth: | 18"<br>18"           |  |
| <ul> <li>Includes 6 power units, with black faceplate,<br/>comprised of (2) power outlets, (1) USB-A and (1)<br/>USB-B receptacles</li> </ul> |                             |                      |  |
| - 4"H recessed laminated base                                                                                                                 |                             |                      |  |
| - Nylon glides                                                                                                                                |                             |                      |  |