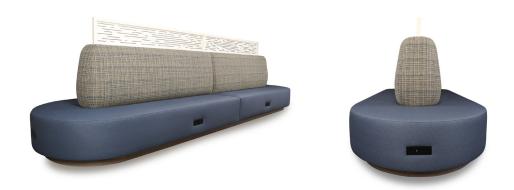

### MODEL: 43265 SPEC #: PA-100 SCHEMES: 3.2 GENERATION DYNAMIC

| PRODUCT SPECIFICATIONS:                                                                                                                       | DIMENSIONS:                 |                      |  |
|-----------------------------------------------------------------------------------------------------------------------------------------------|-----------------------------|----------------------|--|
| - Two- piece banquette with decorative screen                                                                                                 | Overall: 198" W             | W X 52" D X 55.25" H |  |
| <ul> <li>Tightly upholstered back and box seat</li> </ul>                                                                                     |                             |                      |  |
| <ul> <li>Featuring a 12"H laser cut decorative metal screen<br/>panel with white powdercoat finish</li> </ul>                                 | Seat Height:<br>Seat Depth: | 18"<br>18"           |  |
| <ul> <li>Includes 6 power units, with black faceplate,<br/>comprised of (2) power outlets, (1) USB-A and (1)<br/>USB-B receptacles</li> </ul> |                             |                      |  |
| - 4"H recessed laminated base                                                                                                                 |                             |                      |  |
| - Nylon glides                                                                                                                                |                             |                      |  |