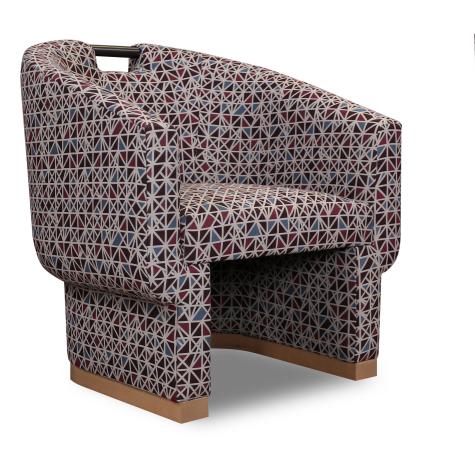

## MODEL: 40743 SPEC #: PA-103 SCHEMES: 3.2 GENERATION VIBRANT

| PRODUCT SPECIFICATIONS:                                                                                                                                                                                               |                                      | DIMENSIONS:                                |                   |
|-----------------------------------------------------------------------------------------------------------------------------------------------------------------------------------------------------------------------|--------------------------------------|--------------------------------------------|-------------------|
| <ul> <li>Tightly upholstered curved frame with a fixed box seat</li> <li>Featuring a matte black metal handle with round profile</li> <li>Fully finished solid wood 2" H U-sled base</li> <li>Nylon glides</li> </ul> |                                      | Overall: 30" W X 30" D X 34" H             |                   |
|                                                                                                                                                                                                                       |                                      | Seat Height:<br>Seat Depth:<br>Arm Height: | 18"<br>21"<br>25" |
| FABRIC:                                                                                                                                                                                                               |                                      | FINISH:                                    |                   |
|                                                                                                                                                                                                                       | MAYER FABRICS VERTEX<br>PLUM 638-005 |                                            | FAWN CYPRESS      |