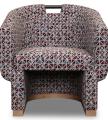

## MODEL: 40743 SPEC #: PA-103 SCHEMES: 3.2 GENERATION VIBRANT

| PRODUCT SPECIFICATIONS:                                                                                                                                                                                               |                                      | DIMENSIONS:                                |                   |
|-----------------------------------------------------------------------------------------------------------------------------------------------------------------------------------------------------------------------|--------------------------------------|--------------------------------------------|-------------------|
| <ul> <li>Tightly upholstered curved frame with a fixed box seat</li> <li>Featuring a matte black metal handle with round profile</li> <li>Fully finished solid wood 2" H U-sled base</li> <li>Nylon glides</li> </ul> |                                      | Overall: 30" W X 30" D X 34" H             |                   |
|                                                                                                                                                                                                                       |                                      | Seat Height:<br>Seat Depth:<br>Arm Height: | 18"<br>21"<br>25" |
| FABRIC:                                                                                                                                                                                                               |                                      | FINISH:                                    |                   |
|                                                                                                                                                                                                                       | MAYER FABRICS VERTEX<br>PLUM 638-005 |                                            | FAWN CYPRESS      |