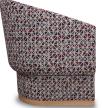

## MODEL: 40743 SPEC #: PA-103 SCHEMES: 3.2 GENERATION VIBRANT

| PRODUCT SPECIFICATIONS:                                                                                                                                                                                               |                                      | DIMENSIONS:                                |                   |
|-----------------------------------------------------------------------------------------------------------------------------------------------------------------------------------------------------------------------|--------------------------------------|--------------------------------------------|-------------------|
| <ul> <li>Tightly upholstered curved frame with a fixed box seat</li> <li>Featuring a matte black metal handle with round profile</li> <li>Fully finished solid wood 2" H U-sled base</li> <li>Nylon glides</li> </ul> |                                      | Overall: 30" W X 30" D X 34" H             |                   |
|                                                                                                                                                                                                                       |                                      | Seat Height:<br>Seat Depth:<br>Arm Height: | 18"<br>21"<br>25" |
| FABRIC:                                                                                                                                                                                                               |                                      | FINISH:                                    |                   |
|                                                                                                                                                                                                                       | MAYER FABRICS VERTEX<br>PLUM 638-005 |                                            | FAWN CYPRESS      |