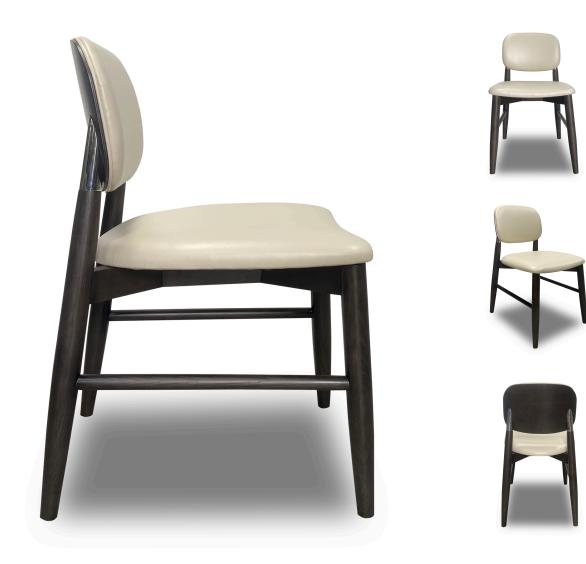

## THE MALLORY DINING CHAIR MODEL: DCS-3610

| PRODUCT SPECIFICATIONS:                                                                                                       | DIMENSIONS:                       |
|-------------------------------------------------------------------------------------------------------------------------------|-----------------------------------|
| <ul> <li>Tightly upholstered back panel with perimeter self-<br/>welt and seat cushion with waterfall edge profile</li> </ul> | Overall: 20" W X 22.75" D X 33" H |
| - Featuring fully finished metal sleeves at rear leg                                                                          | Seat Height: 19"                  |
| and back panel connections - Solid wood x-base with round tapered legs and side stretchers                                    | COM Yardage: 1.75 YARDS           |
| - Teflon glides                                                                                                               |                                   |