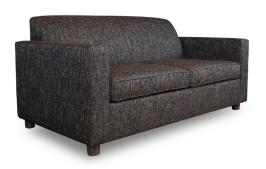

## DIMENSIONS:

- Full Sleeper Sofa
- Tightly upholstered back and loose, reversible box seat cushions with self-welt
- Outside sofa back upholstered in plain denim fabric
- Fully finished solid wood 3" H round legs
- Featuring a full sleeper mechanism with 52" wide mattress
- Nylon glides

Overall: 73" W X 36" D X 34" H

Seat Height: 19" Seat Depth: 23" Arm Height: 26"