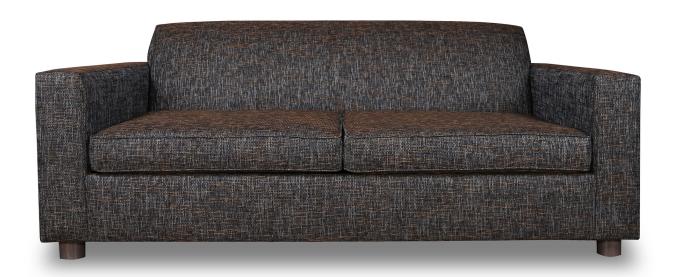

## DIMENSIONS:

- Full Sleeper Sofa
- Tightly upholstered back and loose, reversible box seat cushions with self-welt
- Outside sofa back upholstered in plain denim fabric
- Fully finished solid wood 3" H round legs
- Featuring a full sleeper mechanism with 52" wide mattress
- Nylon glides

Overall: 73" W X 36" D X 34" H

Seat Height: 19" Seat Depth: 23" Arm Height: 26"