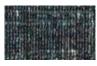

## EDGECOMBE FURNITURE







MODEL: 40988VE SPEC #: GR-101

SCHEMES: 3.2 GENERATION DYNAMIC & VIBRANT

## PRODUCT SPECIFICATIONS:

## DIMENSIONS:

- Full Sleeper Sofa
- Tightly upholstered back and loose, reversible box seat cushions with self-welt
- Outside sofa back upholstered in plain denim fabric
- Fully finished solid wood 3" H round legs
- Featuring a full sleeper mechanism with 52" wide mattress
- Nylon glides

Overall: 73" W X 36" D X 34" H

Seat Height: 19" Seat Depth: 23" Arm Height: 26"

## EDGECOMBE FURNITURE

EDGECOMBE ID #: 40988VE | DYNAMIC 3.2 SCHEME

FABRIC:



FIL DOUX PORT OF SPAIN 21 LAKE

FINISH:



5TH AVE ELM

EDGECOMBE ID #: 40988VE | VIBRANT 3.2 SCHEME

FABRIC:



P/KAUFMANN PIKE PLACE CUSTOM OCEAN

FINISH:



FAWN CYPRESS