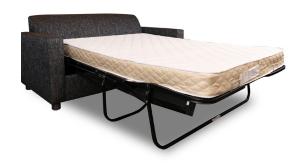

## DIMENSIONS:

- Full Sleeper Sofa
- Tightly upholstered back and loose, reversible box seat cushions with self-welt
- Outside sofa back upholstered in plain denim fabric
- Fully finished solid wood 3" H round legs
- Featuring a full sleeper mechanism with 52" wide mattress
- Nylon glides