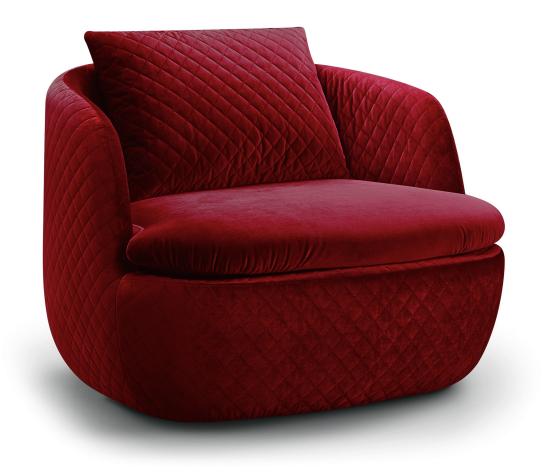

## THE BRIDGET LOUNGE CHAIR: LNG-2538

| PRODUCT SPECIFICATIONS:                                                                                                                                                                                                                                                 | DIMENSIONS:                        |                    |
|-------------------------------------------------------------------------------------------------------------------------------------------------------------------------------------------------------------------------------------------------------------------------|------------------------------------|--------------------|
| <ul> <li>Tightly upholstered curvilinear frame with<br/>diamond quilting details</li> <li>Reversible box seat cushion with waterfall profile</li> <li>Includes a reversible knife edge back cushion<br/>with diamond quilting details</li> <li>Teflon glides</li> </ul> | Overall: 37.5" W X 33.5" D X 27" H |                    |
|                                                                                                                                                                                                                                                                         |                                    | <u>6"</u><br>22.5" |