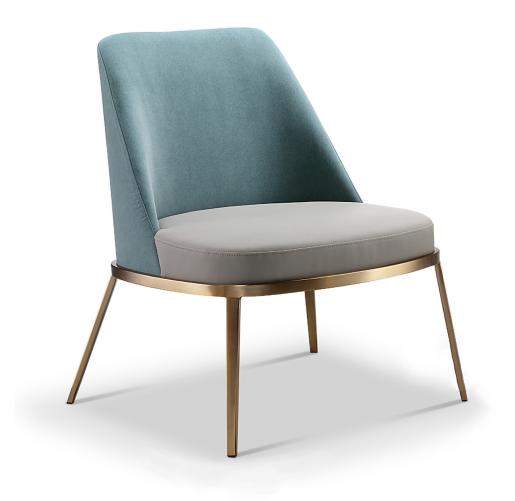

## THE DOMINIQUE LOUNGE CHAIR: LNG-2518

| PRODUCT SPECIFICATIONS:                                                                                                                 | DIMENSIONS:              |             |
|-----------------------------------------------------------------------------------------------------------------------------------------|--------------------------|-------------|
| -Tightly upholstered curved back frame<br>-Fixed box seat cushion<br>-Featuring a metal base with flared tapered legs<br>-Teflon glides | Overall: 25" W X 27.5" [ | ) X 31.5" H |
|                                                                                                                                         | Seat Height:             | 16.5"       |
| C C                                                                                                                                     | COM Yardage at Seat · 1  | YARD        |

COM Yardage at Seat : 1 YARD COM Yardage at Back: 1.75 YARDS