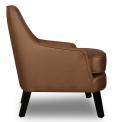

## EDGECOMBE FURNITURE

MODEL: 41701 SPEC #: X-212

SCHEME: HONED & WEAVE SCHEMES

## PRODUCT SPECIFICATIONS:

- Tight back with self-welt at outside perimeter
- Loose and reversible seat cushion with self-welt (attached with D-rings)
- Solid wood tapered legs
- Nylon glides

## DIMENSIONS:

Overall: 29.5" W X 31.5" D X 32.5" H

Seat Height: 18.5" Seat Depth: 22" Arm Height: 20.5"