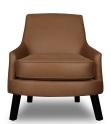

## EDGECOMBE FURNITURE

MODEL: 41701 SPEC #: X-212

SCHEME: HONED & WEAVE SCHEMES

## PRODUCT SPECIFICATIONS:

- Tight back with self-welt at outside perimeter
- Loose and reversible seat cushion with self-welt (attached with D-rings)
- Solid wood tapered legs
- Nylon glides

## DIMENSIONS:

Overall: 29.5" W X 31.5" D X 32.5" H

Seat Height: 18.5" Seat Depth: 22" Arm Height: 20.5"