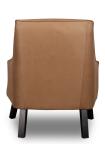

## EDGECOMBE FURNITURE

MODEL: 41701 SPEC #: X-212

SCHEME: HONED & WEAVE SCHEMES

## PRODUCT SPECIFICATIONS:

- Tight back with self-welt at outside perimeter
- Loose and reversible seat cushion with self-welt (attached with D-rings)
- Solid wood tapered legs
- Nylon glides

## DIMENSIONS:

Overall: 29.5" W X 31.5" D X 32.5" H

Seat Height: 18.5" Seat Depth: 22" Arm Height: 20.5"