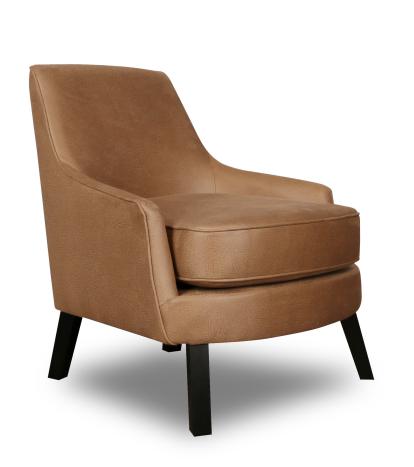

## EDGECOMBE FURNITURE

MODEL: 41701 SPEC #: X-212

SCHEME: HONED & WEAVE SCHEMES

## PRODUCT SPECIFICATIONS:

- Tight back with self-welt at outside perimeter
- Loose and reversible seat cushion with self-welt (attached with D-rings)
- Solid wood tapered legs
- Nylon glides

## DIMENSIONS:

Overall: 29.5" W X 31.5" D X 32.5" H

Seat Height: 18.5" Seat Depth: 22" Arm Height: 20.5"