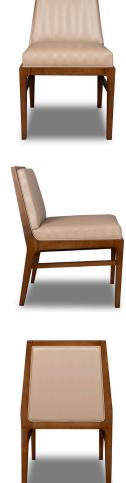

## EDGECOMBE FURNITURE

MODEL: 5325-31708

SPEC #: X-211

SCHEME: HONED & WEAVE SCHEMES

## PRODUCT SPECIFICATIONS:

- Tightly upholstered box back and seat
- Solid wood frame, side stretchers, and tapered wood legs
- Self-welt on perimeter inside and outside back
- Nylon glides

## DIMENSIONS:

Overall: 19" W X 24.5" D X 31" H

Seat Height: 19" Seat Depth: 18.5"