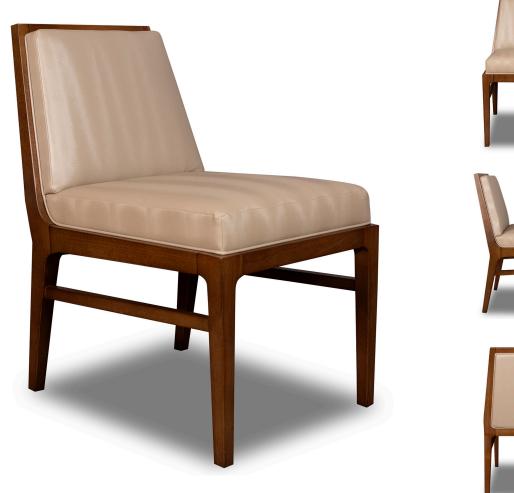

## EDGECOMBE FURNITURE

MODEL: 5325-31708

SPEC #: X-211

SCHEME: HONED & WEAVE SCHEMES

## PRODUCT SPECIFICATIONS:

- Tightly upholstered box back and seat
- Solid wood frame, side stretchers, and tapered wood legs
- Self-welt on perimeter inside and outside back
- Nylon glides

## DIMENSIONS:

Overall: 19" W X 24.5" D X 31" H

Seat Height: 19" Seat Depth: 18.5"