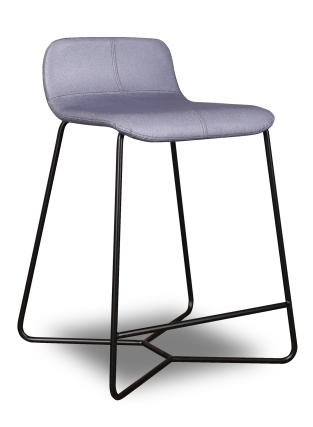

#### PRODUCT SPECIFICATIONS:

- Tightly upholstered back and seat with waterfall edge profileFinished tubular metal frame, legs, and
- front stretcher
- Featuring double stitching details at inside/ outside seat and back
- Nylon glides

#### DIMENSIONS:

Overall: 19.75" W X 18.5" D X 29.5" H

Seat Height: 24" Seat Depth: 15"