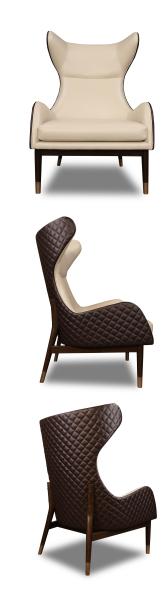

## THE BARCLAY LOUNGE CHAIR MODEL: LNG-2087

## PRODUCT SPECIFICATIONS:

- Featuring a tightly upholstered sculptural wing back frame profile with horizontal pull at inside face
- Loose reversible box cushion with top stitching
- Exposed solid wood cradle base with elongated rear legs
- Shown with contrasting COM with Diamond stitching details
- 3" H metal sabots
- Teflon glides

## DIMENSIONS:

Overall: 30" W X 33" D X 44" H

Seat Height: 18" Seat Depth: 22" Arm Height: 23"

COM Yardage Inside & Seat: 4 Yards COM Yardage Outside Back (with diamond stitching): 3.25 Yards

1.800.849.4192 | EDGECOMBE.COM