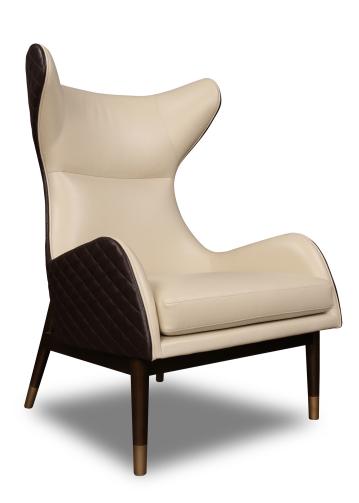

## THE BARCLAY LOUNGE CHAIR MODEL: LNG-2087

## PRODUCT SPECIFICATIONS:

- Featuring a tightly upholstered sculptural wing back frame profile with horizontal pull at inside face
- Loose reversible box cushion with top stitching
- Exposed solid wood cradle base with elongated rear legs
- Shown with contrasting COM with Diamond stitching details
- 3" H metal sabots
- Teflon glides

## DIMENSIONS:

Overall: 30" W X 33" D X 44" H

Seat Height: 18" Seat Depth: 22" Arm Height: 23"

COM Yardage Inside & Seat: 4 Yards COM Yardage Outside Back (with diamond stitching): 3.25 Yards

1.800.849.4192 | EDGECOMBE.COM