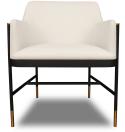

## THE DEVONSHIRE DINING ARM CHAIR MODEL: DCA-3132

| PRODUCT SPECIFICATIONS:                                                                                                                                                                                                                                           | DIMENSIONS:                                                                              |
|-------------------------------------------------------------------------------------------------------------------------------------------------------------------------------------------------------------------------------------------------------------------|------------------------------------------------------------------------------------------|
| <ul> <li>Tightly upholstered back, arms, and seat cushion with waterfall edge</li> <li>Featuring contoured metal frame with tubular leg profile with contrasting finish at top and foot</li> <li>Accent metal band that wraps around outisde perimeter</li> </ul> | Overall: 25" W X 24" D X 31" H<br>Seat Height: 19"<br>Seat Depth: 18"<br>Arm Height: 25" |

- H-stretcher detail

- Adjustable nylon glides

COM Yardage: 2.5 YARDS