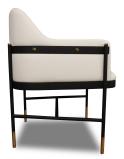

## THE DEVONSHIRE DINING ARM CHAIR MODEL: DCA-3132

| PRODUCT SPECIFICATIONS:                                                                                                                                                                                                                                           | DIMENSIONS:                                                                              |
|-------------------------------------------------------------------------------------------------------------------------------------------------------------------------------------------------------------------------------------------------------------------|------------------------------------------------------------------------------------------|
| <ul> <li>Tightly upholstered back, arms, and seat cushion with waterfall edge</li> <li>Featuring contoured metal frame with tubular leg profile with contrasting finish at top and foot</li> <li>Accent metal band that wraps around outisde perimeter</li> </ul> | Overall: 25" W X 24" D X 31" H<br>Seat Height: 19"<br>Seat Depth: 18"<br>Arm Height: 25" |

- H-stretcher detail

- Adjustable nylon glides

COM Yardage: 2.5 YARDS