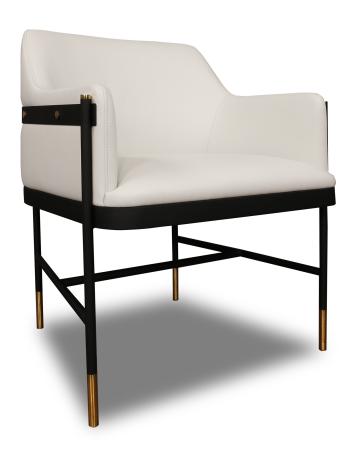

## THE DEVONSHIRE DINING ARM CHAIR MODEL: DCA-3132

| PRODUCT SPECIFICATIONS:                                                                                                                                                                                                                                           | DIMENSIONS:                                                                              |
|-------------------------------------------------------------------------------------------------------------------------------------------------------------------------------------------------------------------------------------------------------------------|------------------------------------------------------------------------------------------|
| <ul> <li>Tightly upholstered back, arms, and seat cushion with waterfall edge</li> <li>Featuring contoured metal frame with tubular leg profile with contrasting finish at top and foot</li> <li>Accent metal band that wraps around outisde perimeter</li> </ul> | Overall: 25" W X 24" D X 31" H<br>Seat Height: 19"<br>Seat Depth: 18"<br>Arm Height: 25" |

- H-stretcher detail

- Adjustable nylon glides

COM Yardage: 2.5 YARDS