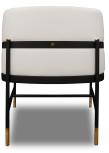

## THE DEVONSHIRE DINING ARM CHAIR MODEL: DCA-3132

| PRODUCT SPECIFICATIONS:                                                                                                                                                                                                                                           | DIMENSIONS:                                                                              |
|-------------------------------------------------------------------------------------------------------------------------------------------------------------------------------------------------------------------------------------------------------------------|------------------------------------------------------------------------------------------|
| <ul> <li>Tightly upholstered back, arms, and seat cushion with waterfall edge</li> <li>Featuring contoured metal frame with tubular leg profile with contrasting finish at top and foot</li> <li>Accent metal band that wraps around outisde perimeter</li> </ul> | Overall: 25" W X 24" D X 31" H<br>Seat Height: 19"<br>Seat Depth: 18"<br>Arm Height: 25" |

- H-stretcher detail

- Adjustable nylon glides

COM Yardage: 2.5 YARDS