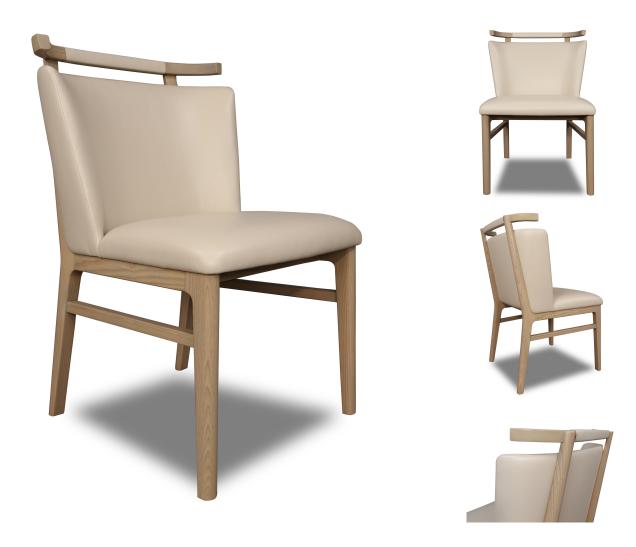

## THE TATE DINING SIDE CHAIR MODEL: DCS-3140

| PRODUCT SPECIFICATIONS:                                                                                            | DIMENSIONS:                     |
|--------------------------------------------------------------------------------------------------------------------|---------------------------------|
|                                                                                                                    |                                 |
| <ul> <li>Featuring a sculptural exposed solid wood frame<br/>with striking curved top rail and COM wrap</li> </ul> | Overall: 23.5" W X 23.5" D X 34 |
|                                                                                                                    | Seat Height: 10"                |

- Solid wood frame with extended rear leg details, tapered round legs and side stretchers
- Tightly upholstered curved back and seat with waterfall edge
- Teflon glides

4" H

Seat Height: 19' Seat Depth: 18"