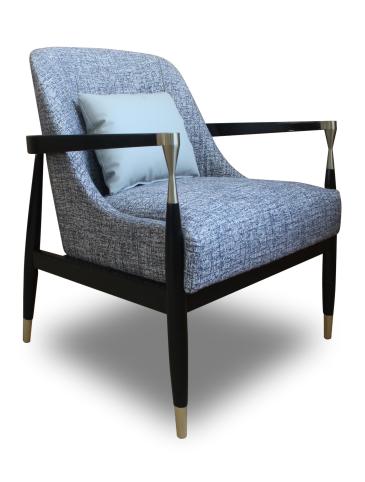

## THE BASSINGER LOUNGE CHAIR: LNG-2123

| PRODUCT SPECIFICATIONS: | DIMENSIONS: |
|-------------------------|-------------|
|                         |             |

- Tightly upholstered back with button tufting details
- Featuring a solid wood cradle frame with tapered metal contoured detail at arm and leg connection
- Tightly upholstered box seat cushion
- Tapered wood legs with 3"H metal sabots
- Shown with lumbar pillow measuring
- 11.5"H x 16"L available for additional cost
- Teflon glides

| Overall: 30" W X 30" D X 33' |
|------------------------------|
|------------------------------|

| Seat Height: | 18.5" |
|--------------|-------|
| Seat Depth:  | 21.5" |
| Arm Height:  | 25"   |

COM Yardage: 5 YARDS