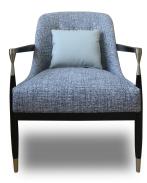

## THE BASSINGER LOUNGE CHAIR: LNG-2123

| PRODUCT SPECIFICATIONS: | DIMENSIONS: |
|-------------------------|-------------|
|                         |             |

- Tightly upholstered back with button tufting details
- Featuring a solid wood cradle frame with tapered metal contoured detail at arm and leg connection
- Tightly upholstered box seat cushion
- Tapered wood legs with 3"H metal sabots
- Shown with lumbar pillow measuring
- 11.5"H x 16"L available for additional cost
- Teflon glides

| Overall: 30" W X 30" D X 33' |
|------------------------------|
|------------------------------|

| Seat Height: | 18.5" |
|--------------|-------|
| Seat Depth:  | 21.5" |
| Arm Height:  | 25"   |

COM Yardage: 5 YARDS