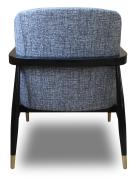

## THE BASSINGER LOUNGE CHAIR: LNG-2123

| PRODUCT SPECIFICATIONS: | DIMENSIONS: |
|-------------------------|-------------|
|                         |             |

- Tightly upholstered back with button tufting details
- Featuring a solid wood cradle frame with tapered metal contoured detail at arm and leg connection
- Tightly upholstered box seat cushion
- Tapered wood legs with 3"H metal sabots
- Shown with lumbar pillow measuring
- 11.5"H x 16"L available for additional cost
- Teflon glides

| Overall: 30" W X 30" D X 33' |
|------------------------------|
|------------------------------|

| Seat Height: | 18.5" |
|--------------|-------|
| Seat Depth:  | 21.5" |
| Arm Height:  | 25"   |

COM Yardage: 5 YARDS