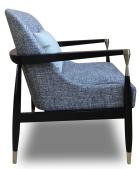

## THE BASSINGER LOUNGE CHAIR: LNG-2123

| PRODUCT SPECIFICATIONS: | DIMENSIONS: |
|-------------------------|-------------|
|                         |             |

- Tightly upholstered back with button tufting details
- Featuring a solid wood cradle frame with tapered metal contoured detail at arm and leg connection
- Tightly upholstered box seat cushion
- Tapered wood legs with 3"H metal sabots
- Shown with lumbar pillow measuring
- 11.5"H x 16"L available for additional cost
- Teflon glides

| Overall: 30" W X 30" D X 33' |
|------------------------------|
|------------------------------|

| Seat Height: | 18.5" |
|--------------|-------|
| Seat Depth:  | 21.5" |
| Arm Height:  | 25"   |

COM Yardage: 5 YARDS