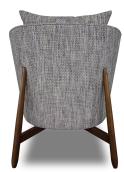

## THE UPTON LOUNGE CHAIR: LNG-2100

| PRODUCT SPECIFICATIONS:                                                                         | DIMENSIONS:          |             |
|-------------------------------------------------------------------------------------------------|----------------------|-------------|
| - Tightly upholstered curved back and seat deck<br>- Loose reversible box seat cushion with top | Overall: 34" W X 32" | D X 35.5" H |
| stitching details, d-rings and hooks                                                            | Seat Height:         | 18"         |
| <ul> <li>Loose reversible knife edge back cushion with<br/>d-rings and hooks</li> </ul>         | Seat Depth:          | 21"         |

- Featuring a fully finished solid wood cradle frame with round tapered legs

- Teflon glides

| Seat Height: | 18" |
|--------------|-----|
| Seat Depth:  | 21" |
|              |     |

COM Yardage: 4.5 YARDS