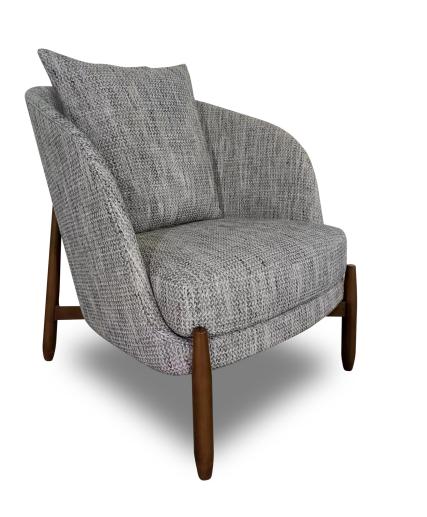

## THE UPTON LOUNGE CHAIR: LNG-2100

| PRODUCT SPECIFICATIONS:                                                                         | DIMENSIONS:          |             |
|-------------------------------------------------------------------------------------------------|----------------------|-------------|
| - Tightly upholstered curved back and seat deck<br>- Loose reversible box seat cushion with top | Overall: 34" W X 32" | D X 35.5" H |
| stitching details, d-rings and hooks                                                            | Seat Height:         | 18"         |
| <ul> <li>Loose reversible knife edge back cushion with<br/>d-rings and hooks</li> </ul>         | Seat Depth:          | 21"         |

- Featuring a fully finished solid wood cradle frame with round tapered legs

- Teflon glides

| Seat Height: | 18" |
|--------------|-----|
| Seat Depth:  | 21" |
|              |     |

COM Yardage: 4.5 YARDS