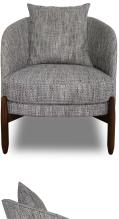

## THE UPTON LOUNGE CHAIR: LNG-2100

| PRODUCT SPECIFICATIONS:                                                                         | DIMENSIONS:          |             |
|-------------------------------------------------------------------------------------------------|----------------------|-------------|
| - Tightly upholstered curved back and seat deck<br>- Loose reversible box seat cushion with top | Overall: 34" W X 32" | D X 35.5" H |
| stitching details, d-rings and hooks                                                            | Seat Height:         | 18"         |
| <ul> <li>Loose reversible knife edge back cushion with<br/>d-rings and hooks</li> </ul>         | Seat Depth:          | 21"         |

- Featuring a fully finished solid wood cradle frame with round tapered legs

- Teflon glides

| Seat Height: | 18" |
|--------------|-----|
| Seat Depth:  | 21" |
|              |     |

COM Yardage: 4.5 YARDS