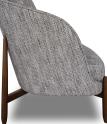

## THE UPTON LOUNGE CHAIR: LNG-2100

| PRODUCT SPECIFICATIONS:                                                                         | DIMENSIONS:          |             |
|-------------------------------------------------------------------------------------------------|----------------------|-------------|
| - Tightly upholstered curved back and seat deck<br>- Loose reversible box seat cushion with top | Overall: 34" W X 32" | D X 35.5" H |
| stitching details, d-rings and hooks                                                            | Seat Height:         | 18"         |
| <ul> <li>Loose reversible knife edge back cushion with<br/>d-rings and hooks</li> </ul>         | Seat Depth:          | 21"         |

- Featuring a fully finished solid wood cradle frame with round tapered legs

- Teflon glides

| Seat Height: | 18" |
|--------------|-----|
| Seat Depth:  | 21" |
|              |     |

COM Yardage: 4.5 YARDS