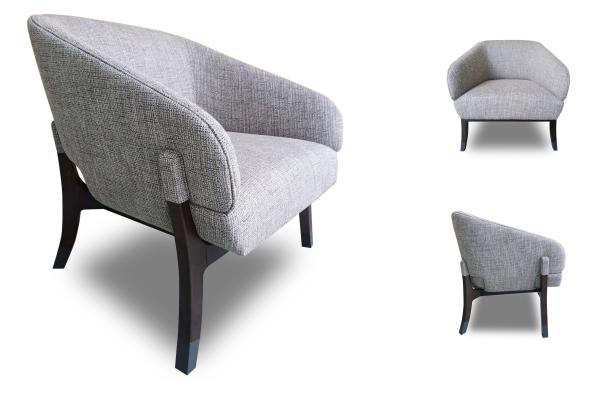

## THE GRACIE LOUNGE CHAIR: LNG-2056

| PRODUCT SPECIFICATIONS:                                                                                                                                                                                                                                                                             | DIMENSIONS:                                                                                                          |
|-----------------------------------------------------------------------------------------------------------------------------------------------------------------------------------------------------------------------------------------------------------------------------------------------------|----------------------------------------------------------------------------------------------------------------------|
| <ul> <li>Tightly upholstered back and frame with perimeter self-welt</li> <li>Tightly upholstered seat with waterfall edge profile</li> <li>Featuring a solid wood cradle base with upholstered leg collar details</li> <li>3"h metal sabots at tapered wood legs</li> <li>Teflon glides</li> </ul> | Overall: 33" W X 29.5" D X 30" H<br>Seat Height: 18"<br>Seat Depth: 22"<br>Arm Height: 24"<br>COM Yardage: 3.5 YARDS |
|                                                                                                                                                                                                                                                                                                     |                                                                                                                      |