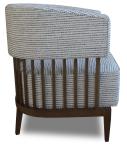

## THE CURRIE LOUNGE CHAIR: LNG-1023

| PRODUCT SPECIFICATIONS:                                                                        | DIN               |
|------------------------------------------------------------------------------------------------|-------------------|
| - Tightly upholstered back panel with box stitching details and perimeter welt at outside back | Ove               |
| - Featuring a 9.5" thick fixed box seat cushion with self-welt                                 | Sea<br>Sea<br>Arm |
| - Fully finished solid wood at spindles, apron and tapered legs                                | AIII              |

- Adjustable glides

## DIMENSIONS:

Overall: 30" W X 30" D X 32" H

Seat Height: 18" Seat Depth: 26.5" Arm Height: 28"

COM Yardage: 4 YARDS