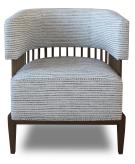

## THE CURRIE LOUNGE CHAIR: LNG-1023

| PRODUCT SPECIFICATIONS:                                                                        | DIN               |
|------------------------------------------------------------------------------------------------|-------------------|
| - Tightly upholstered back panel with box stitching details and perimeter welt at outside back | Ove               |
| - Featuring a 9.5" thick fixed box seat cushion with self-welt                                 | Sea<br>Sea<br>Arm |
| - Fully finished solid wood at spindles, apron and tapered legs                                | AIII              |

- Adjustable glides

## DIMENSIONS:

Overall: 30" W X 30" D X 32" H

Seat Height: 18" Seat Depth: 26.5" Arm Height: 28"

COM Yardage: 4 YARDS