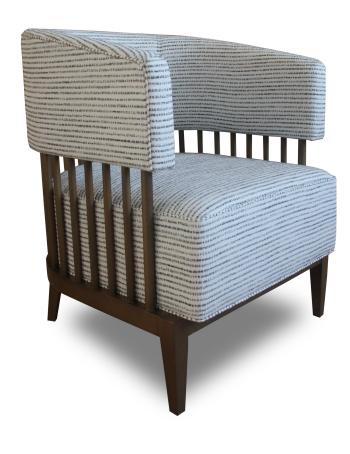

## THE CURRIE LOUNGE CHAIR: LNG-1023

| PRODUCT SPECIFICATIONS:                                                                        | DIN               |
|------------------------------------------------------------------------------------------------|-------------------|
| - Tightly upholstered back panel with box stitching details and perimeter welt at outside back | Ove               |
| - Featuring a 9.5" thick fixed box seat cushion with self-welt                                 | Sea<br>Sea<br>Arm |
| - Fully finished solid wood at spindles, apron and tapered legs                                | AIII              |

- Adjustable glides

## DIMENSIONS:

Overall: 30" W X 30" D X 32" H

Seat Height: 18" Seat Depth: 26.5" Arm Height: 28"

COM Yardage: 4 YARDS