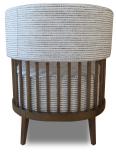

## THE CURRIE LOUNGE CHAIR: LNG-1023

| PRODUCT SPECIFICATIONS:                                                                        | DIN               |
|------------------------------------------------------------------------------------------------|-------------------|
| - Tightly upholstered back panel with box stitching details and perimeter welt at outside back | Ove               |
| - Featuring a 9.5" thick fixed box seat cushion with self-welt                                 | Sea<br>Sea<br>Arm |
| - Fully finished solid wood at spindles, apron and tapered legs                                | AIII              |

- Adjustable glides

## DIMENSIONS:

Overall: 30" W X 30" D X 32" H

Seat Height: 18" Seat Depth: 26.5" Arm Height: 28"

COM Yardage: 4 YARDS