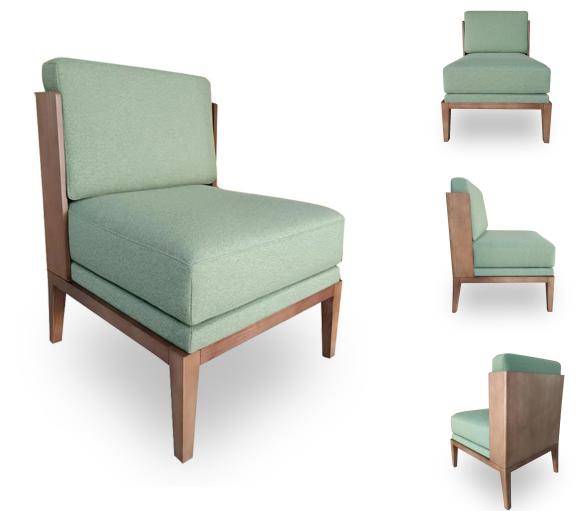

#### **PRODUCT SPECIFICATIONS:**

| - | Featuring | al | box | wedge | back | cushion |
|---|-----------|----|-----|-------|------|---------|
|---|-----------|----|-----|-------|------|---------|

- Semi-attached box seat cushion with upholstered seat deck
- Exposed solid wood frame, apron and tapered legs
- Nylon glides

#### DIMENSIONS:

| Overall: 28"W X 30" | D X 33" H   |
|---------------------|-------------|
| Seat Height:        | 19 <u>"</u> |
| Seat Depth:         | 20"         |

FABRIC:

MAHARAM MELD VINE

### FINISH:

WALNUT HEIGHTS