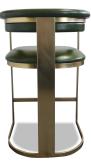

## THE 7 LIFFORD COUNTER STOOL: CST-3160

| PRODUCT SPECIFICATIONS:                                                      | DIMENSIONS:      |
|------------------------------------------------------------------------------|------------------|
|                                                                              |                  |
| <ul> <li>Tightly upholstered seat with waterfall edge<br/>profile</li> </ul> | Overall: GG' W X |
| - Tightly unholstered back panel with rolled                                 | Seat Height:     |

- Tightly upholstered back panel with rolled arm pleated detail at front face

- Sculptural tubular metal frame with vertical rear metal panel, dual center stretchers, front foot rest and demi-lune sled base

- Adjustable glides

19" D X H5" H

26" Seat Depth: 16" Arm Height: 35"

COM Yardage: 1.5 YARDS