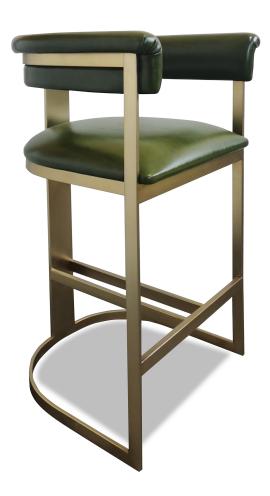

## THE 7 LIFFORD COUNTER STOOL: CST-3160

| PRODUCT SPECIFICATIONS:                                                      | DIMENSIONS:      |
|------------------------------------------------------------------------------|------------------|
|                                                                              |                  |
| <ul> <li>Tightly upholstered seat with waterfall edge<br/>profile</li> </ul> | Overall: GG' W X |
| - Tightly unholstered back panel with rolled                                 | Seat Height:     |

- Tightly upholstered back panel with rolled arm pleated detail at front face

- Sculptural tubular metal frame with vertical rear metal panel, dual center stretchers, front foot rest and demi-lune sled base

- Adjustable glides

19" D X H5" H

26" Seat Depth: 16" Arm Height: 35"

COM Yardage: 1.5 YARDS