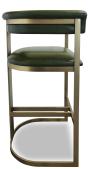

## THE 7 LIFFORD COUNTER STOOL: CST-3160

| PRODUCT SPECIFICATIONS:                                                      | DIMENSIONS:      |
|------------------------------------------------------------------------------|------------------|
|                                                                              |                  |
| <ul> <li>Tightly upholstered seat with waterfall edge<br/>profile</li> </ul> | Overall: GG' W X |
| - Tightly unholstered back panel with rolled                                 | Seat Height:     |

- Tightly upholstered back panel with rolled arm pleated detail at front face

- Sculptural tubular metal frame with vertical rear metal panel, dual center stretchers, front foot rest and demi-lune sled base

- Adjustable glides

19" D X H5" H

26" Seat Depth: 16" Arm Height: 35"

COM Yardage: 1.5 YARDS