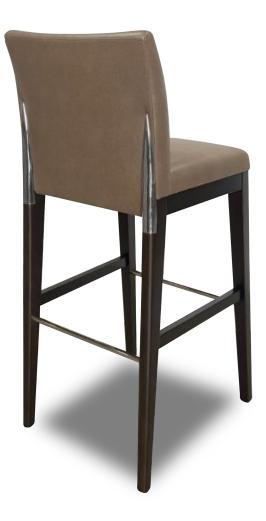

## THE DALECROFT BARSTOOL: BRS-3161

| PRODUCT SPECIFICATIONS:                                                                                                                                                                                               | DIMENSIONS:                                                             |
|-----------------------------------------------------------------------------------------------------------------------------------------------------------------------------------------------------------------------|-------------------------------------------------------------------------|
| <ul> <li>Tightly upholstered seat with waterfall edge profile<br/>and back</li> <li>Fully finished wood apron, tapered legs and side<br/>stretchers</li> <li>Featuring sculptural metal accent leg caps at</li> </ul> | Overall: 18.5" W X 21" D X 41" H<br>Seat Height: 30"<br>Seat Depth: 18" |
| outside back<br>- Tubular front and rear metal stretchers<br>- Adjustable glides                                                                                                                                      | COM Yardage: 2 YARDS                                                    |