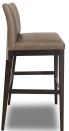

## THE DALECROFT BARSTOOL: BRS-3161

| PRODUCT SPECIFICATIONS:                                                                                                                                                                                               | DIMENSIONS:                                                             |
|-----------------------------------------------------------------------------------------------------------------------------------------------------------------------------------------------------------------------|-------------------------------------------------------------------------|
| <ul> <li>Tightly upholstered seat with waterfall edge profile<br/>and back</li> <li>Fully finished wood apron, tapered legs and side<br/>stretchers</li> <li>Featuring sculptural metal accent leg caps at</li> </ul> | Overall: 18.5" W X 21" D X 41" H<br>Seat Height: 30"<br>Seat Depth: 18" |
| outside back<br>- Tubular front and rear metal stretchers<br>- Adjustable glides                                                                                                                                      | COM Yardage: 2 YARDS                                                    |