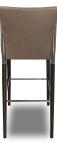

## THE DALECROFT BARSTOOL: BRS-3161

| PRODUCT SPECIFICATIONS:                                                                                                                                                                                               | DIMENSIONS:                                                             |
|-----------------------------------------------------------------------------------------------------------------------------------------------------------------------------------------------------------------------|-------------------------------------------------------------------------|
| <ul> <li>Tightly upholstered seat with waterfall edge profile<br/>and back</li> <li>Fully finished wood apron, tapered legs and side<br/>stretchers</li> <li>Featuring sculptural metal accent leg caps at</li> </ul> | Overall: 18.5" W X 21" D X 41" H<br>Seat Height: 30"<br>Seat Depth: 18" |
| outside back<br>- Tubular front and rear metal stretchers<br>- Adjustable glides                                                                                                                                      | COM Yardage: 2 YARDS                                                    |