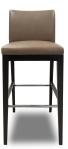

## THE DALECROFT BARSTOOL: BRS-3161

| PRODUCT SPECIFICATIONS:                                                                                                                                                                                               | DIMENSIONS:                                                             |
|-----------------------------------------------------------------------------------------------------------------------------------------------------------------------------------------------------------------------|-------------------------------------------------------------------------|
| <ul> <li>Tightly upholstered seat with waterfall edge profile<br/>and back</li> <li>Fully finished wood apron, tapered legs and side<br/>stretchers</li> <li>Featuring sculptural metal accent leg caps at</li> </ul> | Overall: 18.5" W X 21" D X 41" H<br>Seat Height: 30"<br>Seat Depth: 18" |
| outside back<br>- Tubular front and rear metal stretchers<br>- Adjustable glides                                                                                                                                      | COM Yardage: 2 YARDS                                                    |