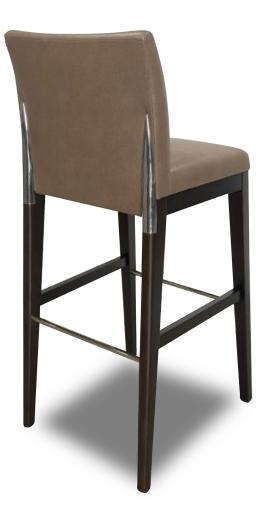

## THE DALECROFT BARSTOOL: BRS-3016

| PRODUCT SPECIFICATIONS:                                                                                                                                               | DIMENSIONS:                         |
|-----------------------------------------------------------------------------------------------------------------------------------------------------------------------|-------------------------------------|
| <ul> <li>Tightly upholstered seat with waterfall edge profile<br/>and back</li> <li>Fully finished wood apron, tapered legs and side</li> </ul>                       | Overall: 18.5" W X 21" D X 41" H    |
| <ul> <li>Fully ministed wood apron, tapered legs and side</li> <li>stretchers</li> <li>Featuring sculptural metal accent leg caps at</li> <li>outside back</li> </ul> | Seat Height: 30"<br>Seat Depth: 18" |
| <ul> <li>Tubular front and rear metal stretchers</li> <li>Adjustable glides</li> </ul>                                                                                | COM Yardage: 2 YARDS                |