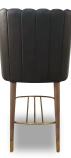

## THE WOODRIDGE BARSTOOL: BRS-3006

| PRODUCT SPECIFICATIONS:                                                                                                                                                                                                                                                                                     | DIMENSIONS:                                                                                                           |
|-------------------------------------------------------------------------------------------------------------------------------------------------------------------------------------------------------------------------------------------------------------------------------------------------------------|-----------------------------------------------------------------------------------------------------------------------|
| <ul> <li>Tightly upholstered back with vertical channel tufting details at inside and outside back</li> <li>Tightly upholstered box seat cushion</li> <li>Solid wood round tapered legs with 4"h metal sabots</li> <li>Metal stretcher panel with decorative center stems</li> <li>Teflon glides</li> </ul> | Overall: 21" W X 21.5 " D X 43.5" H<br>Seat Height: 30"<br>Seat Depth: 18"<br>Arm Height: 33"<br>COM Yardage: 4 YARDS |
|                                                                                                                                                                                                                                                                                                             |                                                                                                                       |