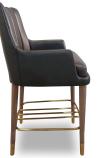

## THE WOODRIDGE BARSTOOL: BRS-3006

| PRODUCT SPECIFICATIONS:                                                                                                                                                                                                                                                                                     | DIMENSIONS:                                                                                                           |
|-------------------------------------------------------------------------------------------------------------------------------------------------------------------------------------------------------------------------------------------------------------------------------------------------------------|-----------------------------------------------------------------------------------------------------------------------|
| <ul> <li>Tightly upholstered back with vertical channel tufting details at inside and outside back</li> <li>Tightly upholstered box seat cushion</li> <li>Solid wood round tapered legs with 4"h metal sabots</li> <li>Metal stretcher panel with decorative center stems</li> <li>Teflon glides</li> </ul> | Overall: 21" W X 21.5 " D X 43.5" H<br>Seat Height: 30"<br>Seat Depth: 18"<br>Arm Height: 33"<br>COM Yardage: 4 YARDS |
|                                                                                                                                                                                                                                                                                                             |                                                                                                                       |