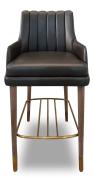

## THE WOODRIDGE BARSTOOL: BRS-3006

| PRODUCT SPECIFICATIONS:                                                                                                                                                                                                                                                                                     | DIMENSIONS:                                                                                                           |
|-------------------------------------------------------------------------------------------------------------------------------------------------------------------------------------------------------------------------------------------------------------------------------------------------------------|-----------------------------------------------------------------------------------------------------------------------|
| <ul> <li>Tightly upholstered back with vertical channel tufting details at inside and outside back</li> <li>Tightly upholstered box seat cushion</li> <li>Solid wood round tapered legs with 4"h metal sabots</li> <li>Metal stretcher panel with decorative center stems</li> <li>Teflon glides</li> </ul> | Overall: 21" W X 21.5 " D X 43.5" H<br>Seat Height: 30"<br>Seat Depth: 18"<br>Arm Height: 33"<br>COM Yardage: 4 YARDS |
|                                                                                                                                                                                                                                                                                                             |                                                                                                                       |