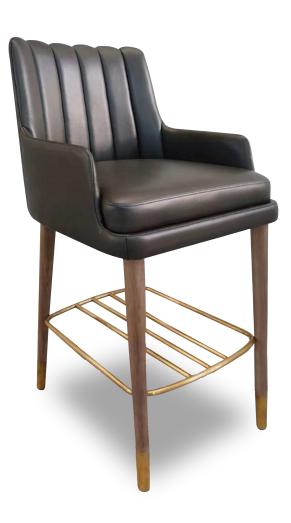

## THE WOODRIDGE BARSTOOL: BRS-3006

| PRODUCT SPECIFICATIONS:                                                                                                                                                                                                                                                                                     | DIMENSIONS:                                                                                                           |
|-------------------------------------------------------------------------------------------------------------------------------------------------------------------------------------------------------------------------------------------------------------------------------------------------------------|-----------------------------------------------------------------------------------------------------------------------|
| <ul> <li>Tightly upholstered back with vertical channel tufting details at inside and outside back</li> <li>Tightly upholstered box seat cushion</li> <li>Solid wood round tapered legs with 4"h metal sabots</li> <li>Metal stretcher panel with decorative center stems</li> <li>Teflon glides</li> </ul> | Overall: 21" W X 21.5 " D X 43.5" H<br>Seat Height: 30"<br>Seat Depth: 18"<br>Arm Height: 33"<br>COM Yardage: 4 YARDS |
|                                                                                                                                                                                                                                                                                                             |                                                                                                                       |