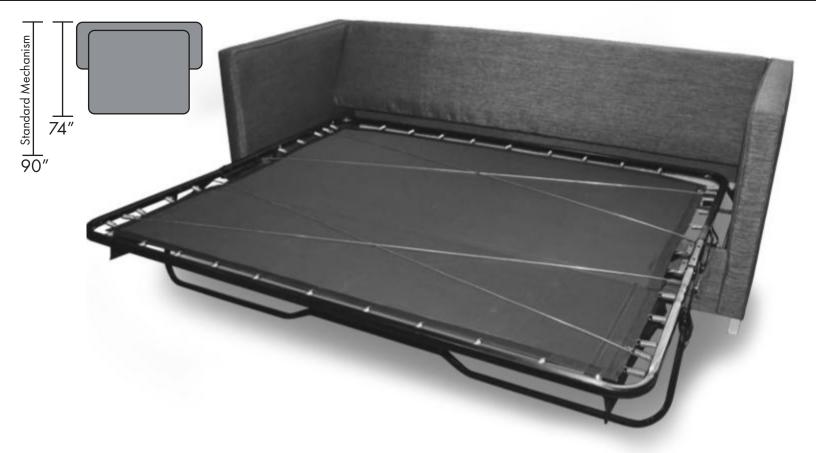

## **HOSPITALITY USE**

**Space-Saving Design -** Turns the sleeping position 90° from traditional sofa sleeper designs, allowing for a more compact finished piece and overall smaller footprint. Ideal for smaller living spaces.

**Dual Cross Wire Supports -** Provide support while sleeping, while adding durability to the overall unit. Support wires also give the quality feel of stationary seating

**All-Square Tubular Construction -** Heavy-duty square tubular construction to be used in contract setting.

Pro-Deck™ - Two-ply ballistic decking material enhances durability and visual appeal.

**One-Piece Tubular Leg -** Provides enhanced stability and strength, allowing the unit to be operated from the center or side position.