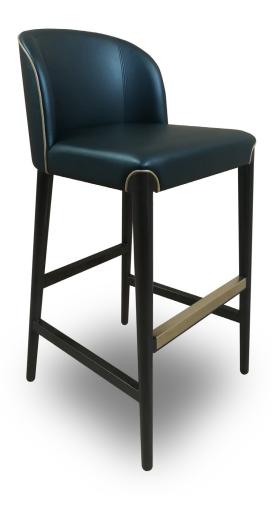

## EDGECOMBE FURNITURE

THE MAXWELL BARSTOOL MODEL: BRS-3013

| PRODUCT SPECIFICATIONS:                               | DIMENSIONS:                     |
|-------------------------------------------------------|---------------------------------|
| Tightly uphalatared back and east with waterfall adre | Overally 20" M/ X 20 E" D X 42" |

- Tightly upholstered back and seat with waterfall edge
- Shown with contrasting self-welt at outside perimeter back and top of tapered wood legs
- Solid wood legs with front, rear, and side wood stretchers
- Metal U-cap at front stretcher
- Nylon glides

Overall: 20" W X 20.5" D X 43" H

Seat Height: 31" Seat Depth: 17"

COM Yardage: 1.75 YARDS