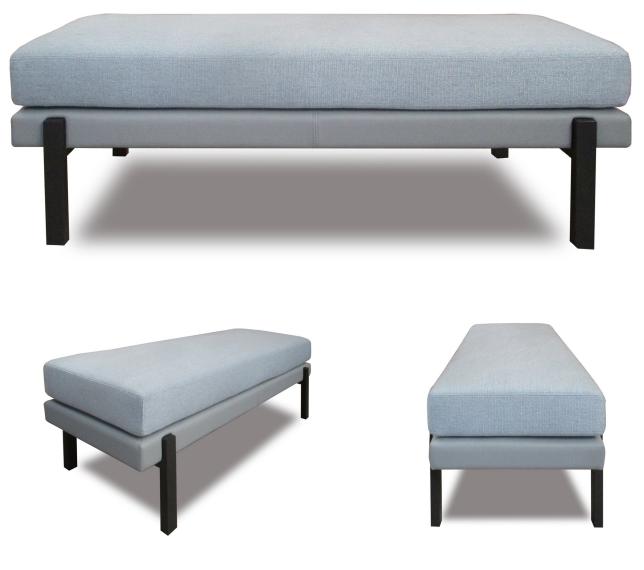

## EDGECOMBE FURNITURE

THE IRIS BENCH MODEL: BNH-6024

| PRODUCT SPECIFICATIONS:                                                                                                                                                                                                          | DIMENSIONS:                                                           |
|----------------------------------------------------------------------------------------------------------------------------------------------------------------------------------------------------------------------------------|-----------------------------------------------------------------------|
| <ul> <li>Tightly upholstered semi-attached box seat cushion</li> <li>Featuring double stitching details at seat cushion<br/>and apron face</li> <li>Metal rectilinear stock leg base</li> <li>Adjustable nylon glides</li> </ul> | Overall: 49" W X 18" D X 18" H<br>Seat Height: 18"<br>Seat Depth: 18" |
|                                                                                                                                                                                                                                  | COM Yardage: 3 YARDS                                                  |