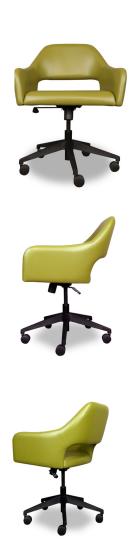

## - Tight upholstered back, arms and seat

- Top stitched seams along back and arms
   Simple tile mechanism with tension control knob and swivel
- Adjustable height gas cylinder
- Five prong nylon base with black nylon dual wheel casters

### DIMENSIONS:

Overall: 28" W X 24.5" D X 32-35" H

Seat Height: 17-20"
Seat Depth: 17"
Arm Height: 24"-27"

COM Yardage: 2.5 YARDS