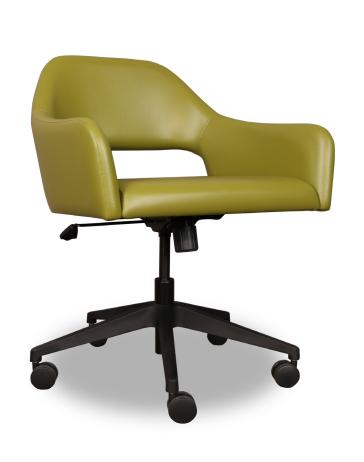

## - Tight upholstered back, arms and seat

- Top stitched seams along back and arms
   Simple tile mechanism with tension control knob and swivel
- Adjustable height gas cylinder
- Five prong nylon base with black nylon dual wheel casters

### DIMENSIONS:

Overall: 28" W X 24.5" D X 32-35" H

Seat Height: 17-20"
Seat Depth: 17"
Arm Height: 24"-27"

COM Yardage: 2.5 YARDS