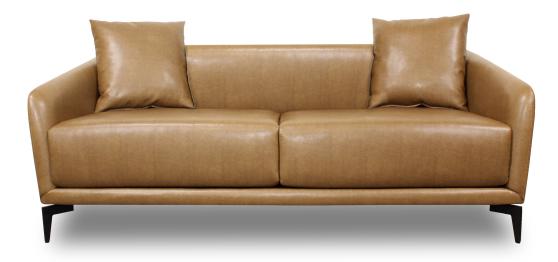

## MODEL: 40592 SPEC #: X-240ALT SCHEME: FAIRFIELD INN MODERN CALM GUESTROOM

| PRODUCT SPECIFICATIONS:                                                                                                               | DIMENSIONS:                                |                        | _ |
|---------------------------------------------------------------------------------------------------------------------------------------|--------------------------------------------|------------------------|---|
| - Featuring a tightly upholstered back, arms, and front panel with two loose waterfall box style seat cushions                        | Overall: 65" W X 38" D X 30.5" H           |                        |   |
| <ul> <li>Exposed metal angled legs</li> <li>Includes (2) 19x19 throw pillows with knife edge and concealed zipper, no welt</li> </ul> | Seat Depth:<br>Seat Height:<br>Arm Height: | 26.5"<br>19"<br>23.75" |   |
| concealed zipper, no welt<br>- Nylon glides                                                                                           |                                            |                        |   |