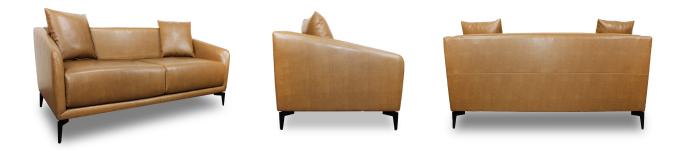

## MODEL: 40592 SPEC #: X-240ALT SCHEME: FAIRFIELD INN MODERN CALM GUESTROOM

| PRODUCT SPECIFICATIONS:                                                                                                               | DIMENSIONS:                                |                        | _ |
|---------------------------------------------------------------------------------------------------------------------------------------|--------------------------------------------|------------------------|---|
| - Featuring a tightly upholstered back, arms, and front panel with two loose waterfall box style seat cushions                        | Overall: 65" W X 38" D X 30.5" H           |                        |   |
| <ul> <li>Exposed metal angled legs</li> <li>Includes (2) 19x19 throw pillows with knife edge and concealed zipper, no welt</li> </ul> | Seat Depth:<br>Seat Height:<br>Arm Height: | 26.5"<br>19"<br>23.75" |   |
| concealed zipper, no welt<br>- Nylon glides                                                                                           |                                            |                        |   |