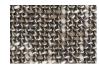

Seat Depth: 22.5" Seat Height: 16" Arm Height: 20.75"

- Exposed round tubular metal cradle base and legs with powdercoat finish

- Nylon glides **FABRICS:** 

FINISH::

FIL DOUX CUST PORT OF SPAIN

PKAUFMANN NCL CARIBOU CUS-TOM SABLE