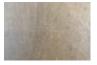

Seat Depth: 22.5" Seat Height: 16" Arm Height: 20.75"

- Exposed round tubular metal cradle base and legs with powdercoat finish

- Nylon glides **FABRICS:** 

FINISH::

FIL DOUX CUST PORT OF SPAIN

PKAUFMANN NCL CARIBOU CUS-TOM SABLE