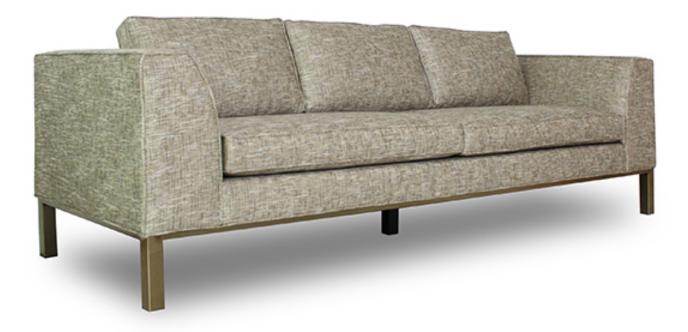

## THE INGRAM SOFA MODEL: 18790

| PRODUCT SPECIFICATIONS:                                                                                                                   | DIMENSIONS:                                         |
|-------------------------------------------------------------------------------------------------------------------------------------------|-----------------------------------------------------|
| <ul> <li>Loose reversible box seat and back cushions with<br/>self-welt</li> <li>Perimeter self-welt at arms and outside frame</li> </ul> | Overall: 104" W X 36" D X 34" H<br>Seat Height: 18" |
| - Featuring a 8.5" H metal base with square leg profile                                                                                   | Seat Depth: 22"<br>Arm Height: 29"                  |
| - Nylon glides                                                                                                                            | COM Yardage: 13.25 YARDS                            |