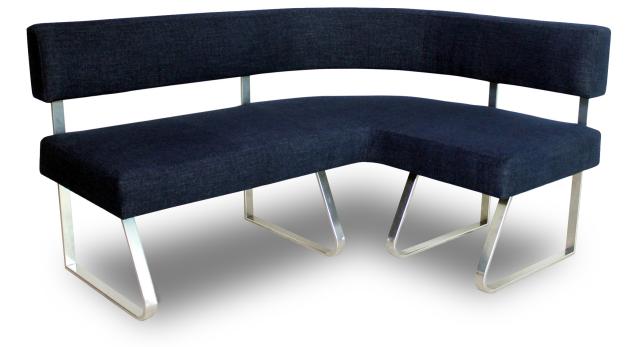

## EDGECOMBE FURNITURE

\*SIGN OFF REQUIRED FOR HANDING\*

POWDERCOAT

MODEL: 18570 SPEC #: X-239L SCHEME: ALOFT ECLECTIC SCHEME - GUESTROOM

SOLID 910 LCL

| PRODUCT SPECIFICATIONS:                                                                                                                                                |                      | DIMENSIONS:                      |                 |
|------------------------------------------------------------------------------------------------------------------------------------------------------------------------|----------------------|----------------------------------|-----------------|
| - Left curved banquette                                                                                                                                                |                      | Overall: 57" W X 43.5" D X 32" H |                 |
| <ul> <li>Featuring a tightly upholstered back panel and seat with waterfall edge profile</li> <li>Exposed powder-coat metal sled legs</li> <li>Nylon glides</li> </ul> |                      | Seat Depth:<br>Seat Height:      | 16.25"<br>18"   |
| FABRICS:                                                                                                                                                               |                      | FINISH:                          |                 |
|                                                                                                                                                                        | VALLEY FORGE NOVELLA |                                  | ULTIMATE CHROME |