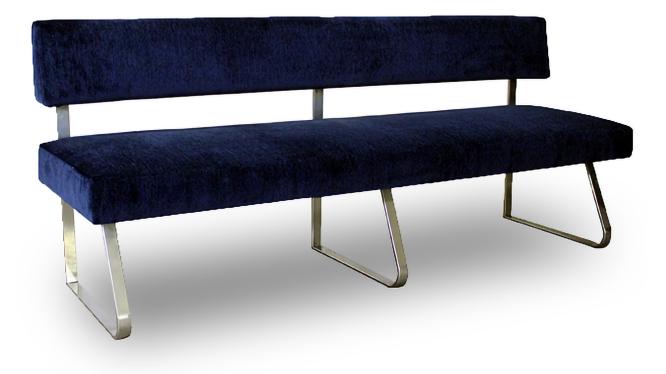

## MODEL: 18530 SPEC #: X-241 SCHEME: ALOFT ECLECTIC SCHEME - GUESTROOM

| PRODUCT SPECIFICATIONS:                                                           | DIMENSIONS:                            |
|-----------------------------------------------------------------------------------|----------------------------------------|
| - Featuring a tightly upholstered back panel and seat with                        | Overall: 76" W X 22" D X 32" H         |
| waterfall edge profile<br>- Exposed powder-coat metal sled legs<br>- Nylon glides | Seat Depth: 16.25"<br>Seat Height: 18" |

FABRICS:

VALLEY FORGE NOVELLA SOLID 910 LCL FINISH:

ULTIMATE CHROME POWDERCOAT

1.252.689.6847 | EDGECOMBE.COM