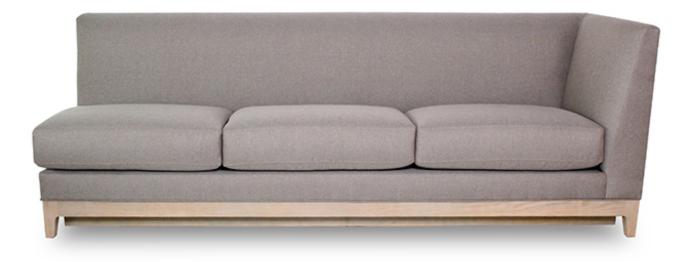

## EDGECOMBE FURNITURE

THE AVON CHAISE LOUNGE MODEL: 13920

PRODUCT SPECIFICATIONS:

| - Right arm chaise lounge orientation                                                                                                                                 | Overall: 101" W X 29" D X 36" H                          |
|-----------------------------------------------------------------------------------------------------------------------------------------------------------------------|----------------------------------------------------------|
| <ul> <li>Featuring a tightly upholstered back and loose box seat cushions</li> <li>Solid wood tapered legs with recessed plinth base</li> <li>Nylon glides</li> </ul> | Seat Height: 18"<br>Seat Depth: 21.5"<br>Arm Height: 36" |