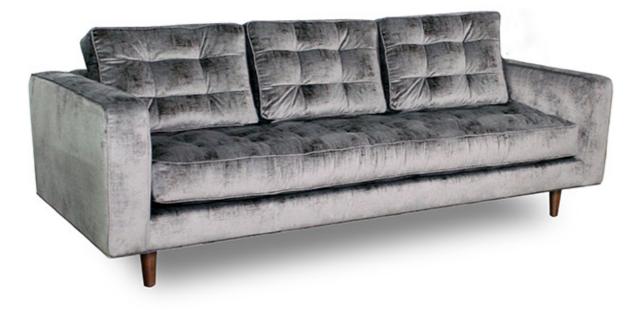

## EDGECOMBE FURNITURE

THE DURHAM SOFA MODEL: 12480

| PRODUCT SPECIFICATIONS:                                                                                                                                                                                                 | DIMENSIONS:                                                                                |
|-------------------------------------------------------------------------------------------------------------------------------------------------------------------------------------------------------------------------|--------------------------------------------------------------------------------------------|
| <ul> <li>Loose reversible blind tufted box back cushions with self- welt</li> <li>Loose reversible blind tufted bench box seat cushion with self-welt</li> <li>Solid wood tapered legs</li> <li>Nylon glides</li> </ul> | Overall: 87.5" W X 37" D X 34" H<br>Seat Height: 17"<br>Seat Depth: 22"<br>Arm Height: 27" |
|                                                                                                                                                                                                                         | COM Yardage: 15 YARDS                                                                      |