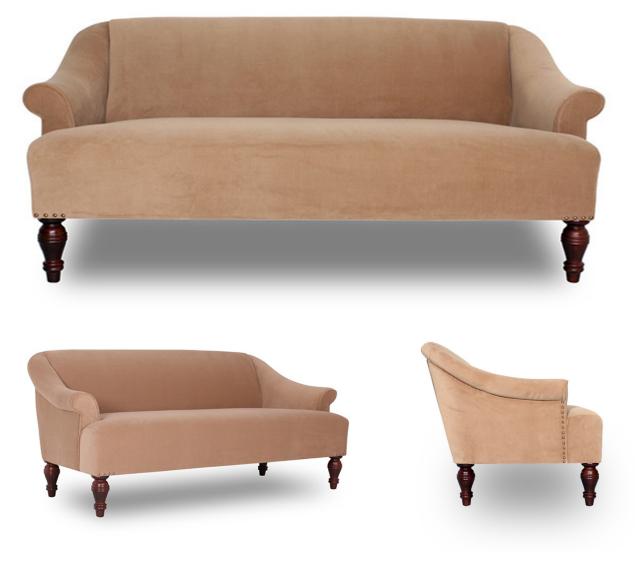

## EDGECOMBE FURNITURE

THE CHELSEA SOFA MODEL: 10614

| PRODUCT SPECIFICATIONS:                                                                                                                                          | DIMENSIONS:                                                |
|------------------------------------------------------------------------------------------------------------------------------------------------------------------|------------------------------------------------------------|
| - Tightly upholstered back and seat with waterfall edge                                                                                                          | Overall: 63" W X 30" D X 30" H                             |
| <ul> <li>Rolled arms and back with self-welt at perimeter</li> <li>Featuring nailhead details at front sofa legs</li> <li>Decorative turned wood legs</li> </ul> | Seat Height: 17.5"<br>Seat Depth: 21.5"<br>Arm Height: 23" |

- Nylon glides

COM Yardage: 9 YARDS